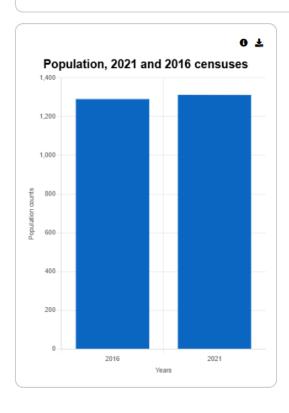

g fluids, changing filters, or inspecting exhaust systems).
- Winterization: In northern climates, vehicles are prepared for winter with checks to antifreeze levels, battery health, and tires.

#### • Repairs:

 Repairs as Needed: Fixing mechanical failures or damage (e.g., engine repair, transmission issues, or body repairs).

#### • Rehabilitation:

Upgrades: Major upgrades like engine overhauls or new tires can extend vehicle life.

#### • Replacement & Disposal:

- Replacement: When vehicles are no longer reliable or efficient to repair, they are replaced with new or used vehicles.
- o **Disposal:** Old vehicles may be sold for scrap, auctioned, or recycled for parts.

#### **Statistic Canada Census**

### Focus on Geography Series, 2021 Census of Population

### Chisholm, Township







#### Proposed Levels of Service (July 2024 compliance)

#### **Proposed level of service for Each Asset Category**

Level of Service in the context of O. Reg. 588/17 represents the performance expectations for municipal infrastructure, which must be defined, measured, and managed within a framework of long-term sustainability and community engagement.

The township can accommodate growth with the existing levels of service.

For the asset category of roads, Council would like the proposed level of service to be what the current level of service is. With a slow and steady growth, it is reasonable to maintain the same kms of hardsurfaced and gravel roads. Council would consider hardsurfacing additional gravel roads if additional funding became available.

For vehicles, Council has done a