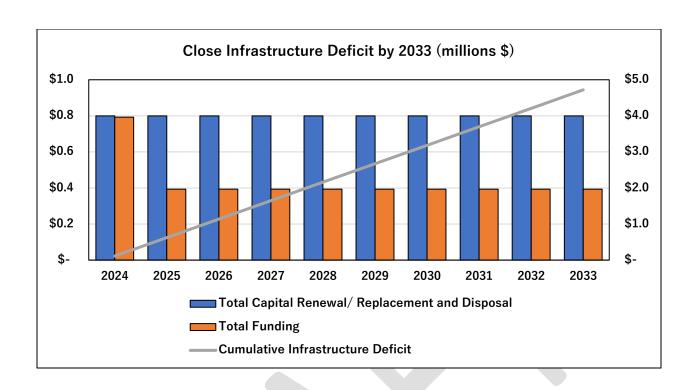

| \$ | 3 <b>9</b> 3,000     | \$  | 512,000             | \$  | 2,160,000                            |
| i | 2029   | \$ | 3 <b>9</b> 3,000     | \$  | 512,000             | \$  | 2,672,000                            |
|   | 2030   | \$ | 3 <b>9</b> 3,000     | \$  | 512,000             | \$  | 3,184,000                            |
| 1 | 2031   | \$ | 3 <b>5</b> 3,000     | \$  | 512,000             | \$  | 3,696,000                            |
| 1 | 2032   | \$ | 3 <b>9</b> 3,000     | \$  | 512,000             | \$  | 4,208,000                            |
| 1 | 2033   | \$ | 3 <del>9</del> 3,000 | \$  | 512,000             | \$  | 4,720,000                            |
|   | Total  | \$ | 4,330,000            |     |                     |     |                                      |



Roads (Gravel) – Council has a 6 year gravel application program. Prior to the application to new gravel, the Operations Superintendent will make base repairs, brush, ditch, etc. as resources are available. For low roads and to help with flood mitigation, a gravel lift will be built into the gravel program for certain.

Roads (Hardsurfaced) – Once a road has been rehabilitated with a double layer of chip and tar, a single layer will be added to the road every 5- 8 years for 2 to 3 occurrences. Once the road condition gets to poor, a single layer will not be added and the road will have to be rehabilitated with a double layer of chip and tar.

Roads (Hot mix) – Cold patch will be used to patch holes on an annual as needed basis. Once the road is past poor condition, Council will consider