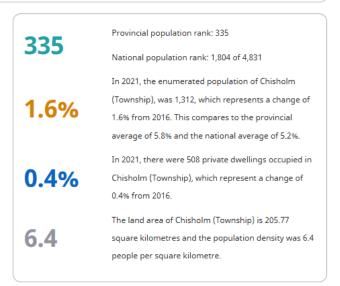

fluids, changing filters, or inspecting exhaust systems).
- Winterization: In northern climates, vehicles are prepared for winter with checks to antifreeze levels, battery health, and tires.

#### • Repairs:

 Repairs as Needed: Fixing mechanical failures or damage (e.g., engine repair, transmission issues, or body repairs).

#### • Rehabilitation:

Upgrades: Major upgrades like engine overhauls or new tires can extend vehicle life.

#### • Replacement & Disposal:

- Replacement: When vehicles are no longer reliable or efficient to repair, they are replaced with new or used vehicles.
- o **Disposal:** Old vehicles may be sold for scrap, auctioned, or recycled for parts.

#### **Statistic Canada Census**

### Focus on Geography Series, 2021 Census of Population

### Chisholm, Township







#### Proposed Levels of Service (July 2024 compliance)

#### **Proposed level of service for Each Asset Category**

Level of Service in the context of O. Reg. 588/17 represents the performance expectations for municipal infrastructure, which must be defined, measured, and managed within a framework of long-term sustainability and community engagement.

The township can accommodate growth with the existing levels of service.

For the asset category of roads, Council would like the proposed level of service to be what the current level of service is. With a slow and steady growth, it is reasonable to maintain the same kms of hardsurfaced and gravel roads. Council would consider hardsurfacing additional gravel roads if additional funding became available.

For vehicles, Council has done a g